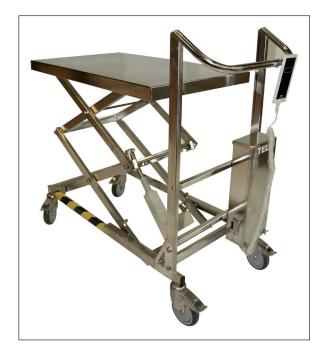

## **Technical qualities:**

The structure of this stainless steel electric lift table is made of 304 L stainless steel with an electro-polishing finish.

It can be fitted with a polyethylene or a stainless steel platform, of your choice.

The elevation is carried out via an electric cylinder.

Standard comes with two batteries and a separate charging base (charging batteries on the sector (230 V / 50-60 Hz).

The table is mounted on 4 braked swivel wheels ø 125 mm with non-staining grey rubber bandage, so it is very handy.

For optimal hygiene, the entire table is cleaned under water.

The control box has two buttons: «up» and «down». Connected by a spiral cord, it can be attached to the handle.

## Ref. 300 821(1) / 300 822(2)

Compact and lightweight, the 100 kg **Stainless Steel Electric Lift Table** makes the day-to-day tasks of staff easy.

- 304 L Stainless steel chassis with an electro-polishing finish
- Handy, thanks to its 4 swivel wheels
- 2 available platforms : stainless steel or PEHD
- Autonomous operation (on battery)
- Easy to use
- Cleanable under water