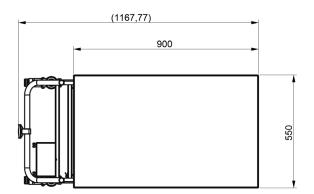

### **Characteristics:**

- · Maximum working load: 100 kg
- · Lifting height: 340 to 1000 mm
- · 4 wheels with break ø 125 mm
- · Clutter (L x W x H): 1160 x 550 x 1060 mm
- · Platform 550 x 900 mm
- · IPX6 2-button control, on spiral cord
- IPX6 electric cylinder, with stainless steel rod (washable without HP)
- · 24 Vcc battery power
- · Autonomy: 40-up/descent rated load
- · Empty weight: 55 kg

## **Dimensional Drawings:**