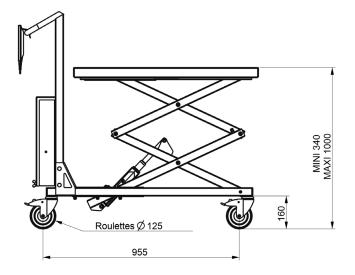

### **Characteristics:**

- · Maximum working load: 100 kg
- · Lifting height: 340 to 1000 mm
- · 4 wheels with break ø 125 mm
- · Clutter (L x W x H): 1160 x 550 x 1060 mm
- · Platform 550 x 900 mm
- · IPX6 2-button control, on spiral cord
- IPX6 electric cylinder, with stainless steel rod (washable without HP)
- · 24 Vcc battery power
- · Autonomy: 40-up/descent rated load
- · Empty weight: 55 kg

## **Dimensional Drawings:**