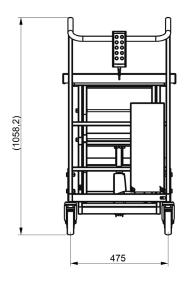

### **Characteristics:**

- · Maximum working load: 100 kg
- · Lifting height: 340 to 1000 mm
- · 4 wheels with break ø 125 mm
- · Clutter (L x W x H): 1160 x 550 x 1060 mm
- · Platform 550 x 900 mm
- · IPX6 2-button control, on spiral cord
- IPX6 electric cylinder, with stainless steel rod (washable without HP)
- · 24 Vcc battery power
- · Autonomy: 40-up/descent rated load
- · Empty weight: 55 kg

## **Dimensional Drawings:**